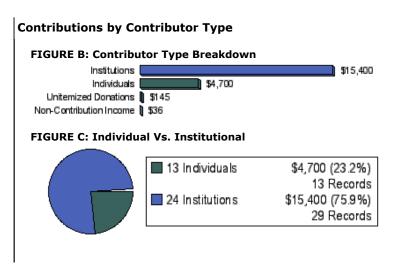

### Home > North Carolina 2010 > Candidates > FOLWELL, DALE ROBBINS

Overview Candidates Contributors Ballot Measures Party Committees Lobbyists Lobbyist Clients Data Sources

| Candidate Summary                                                                                                                                                                                                                                                                                                                                                                                                                                                                                                                                                                                            |           |
|--------------------------------------------------------------------------------------------------------------------------------------------------------------------------------------------------------------------------------------------------------------------------------------------------------------------------------------------------------------------------------------------------------------------------------------------------------------------------------------------------------------------------------------------------------------------------------------------------------------|-----------|
| FOLWELL, DALE ROBBINS (Career Profile)                                                                                                                                                                                                                                                                                                                                                                                                                                                                                                                                                                       |           |
| Office: HOUSE                                                                                                                                                                                                                                                                                                                                                                                                                                                                                                                                                                                                |           |
| District: 074                                                                                                                                                                                                                                                                                                                                                                                                                                                                                                                                                                                                |           |
| Party Affiliation: REPUBLICAN                                                                                                                                                                                                                                                                                                                                                                                                                                                                                                                                                                                |           |
| Incumbency Status: Incumbent                                                                                                                                                                                                                                                                                                                                                                                                                                                                                                                                                                                 |           |
| Election Status: Won                                                                                                                                                                                                                                                                                                                                                                                                                                                                                                                                                                                         |           |
| General Election Votes: 17,475                                                                                                                                                                                                                                                                                                                                                                                                                                                                                                                                                                               |           |
| Legislative Committees:<br>Appropriations (House Committee)<br>Commerce and Job Development (House Committee)<br>Energy and Energy Efficiency (House Committee)<br>Finance (House Committee)<br>Government (House Committee)<br>Insurance (House Committee)<br>Judiciary II (House Committee)<br>Pensions and Retirement (House Committee)<br>Rules, Calendar, and Operations of the House (House Co<br>State Personnel (House Committee)<br>Subcommittee on Business and Labor (House Committe<br>Subcommittee on General Government (House Committe<br>Subcommittee on Pre-School, Elementary and Secondar | e)<br>ee) |
| Disclosure Reports Collected:                                                                                                                                                                                                                                                                                                                                                                                                                                                                                                                                                                                |           |
| 10/12                                                                                                                                                                                                                                                                                                                                                                                                                                                                                                                                                                                                        |           |
| See the Grid                                                                                                                                                                                                                                                                                                                                                                                                                                                                                                                                                                                                 |           |
| Total Raised to Date: \$20,281                                                                                                                                                                                                                                                                                                                                                                                                                                                                                                                                                                               |           |
| Records: 49 (See all Records)                                                                                                                                                                                                                                                                                                                                                                                                                                                                                                                                                                                |           |
| General Election Results for this Race                                                                                                                                                                                                                                                                                                                                                                                                                                                                                                                                                                       |           |