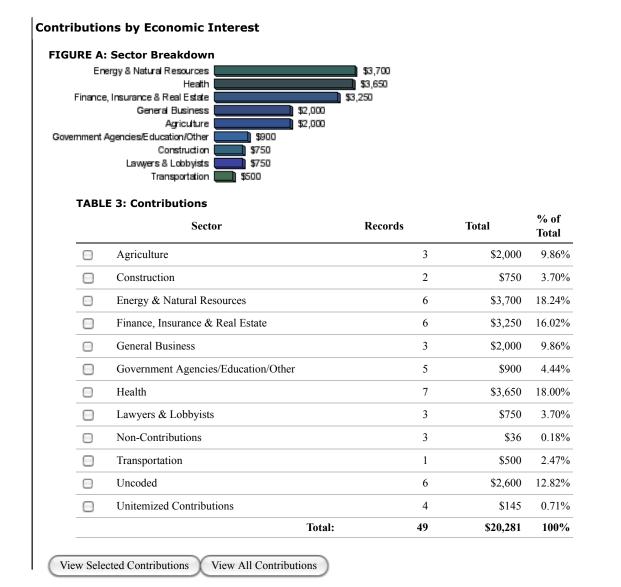

### Home > North Carolina 2010 > Candidates > FOLWELL, DALE ROBBINS

Overview Candidates Contributors Ballot Measures Party Committees Lobbyists Lobbyist Clients Data Sources

| Candidate Summary                                                                                                                                                                                                                                                                                                                                                                                                                                                                                                                                                                                            |           |
|--------------------------------------------------------------------------------------------------------------------------------------------------------------------------------------------------------------------------------------------------------------------------------------------------------------------------------------------------------------------------------------------------------------------------------------------------------------------------------------------------------------------------------------------------------------------------------------------------------------|-----------|
| FOLWELL, DALE ROBBINS (Career Profile)                                                                                                                                                                                                                                                                                                                                                                                                                                                                                                                                                                       |           |
| Office: HOUSE                                                                                                                                                                                                                                                                                                                                                                                                                                                                                                                                                                                                |           |
| District: 074                                                                                                                                                                                                                                                                                                                                                                                                                                                                                                                                                                                                |           |
| Party Affiliation: REPUBLICAN                                                                                                                                                                                                                                                                                                                                                                                                                                                                                                                                                                                |           |
| Incumbency Status: Incumbent                                                                                                                                                                                                                                                                                                                                                                                                                                                                                                                                                                                 |           |
| Election Status: Won                                                                                                                                                                                                                                                                                                                                                                                                                                                                                                                                                                                         |           |
| General Election Votes: 17,475                                                                                                                                                                                                                                                                                                                                                                                                                                                                                                                                                                               |           |
| Legislative Committees:<br>Appropriations (House Committee)<br>Commerce and Job Development (House Committee)<br>Energy and Energy Efficiency (House Committee)<br>Finance (House Committee)<br>Government (House Committee)<br>Insurance (House Committee)<br>Judiciary II (House Committee)<br>Pensions and Retirement (House Committee)<br>Rules, Calendar, and Operations of the House (House Co<br>State Personnel (House Committee)<br>Subcommittee on Business and Labor (House Committe<br>Subcommittee on General Government (House Committe<br>Subcommittee on Pre-School, Elementary and Secondar | e)<br>ee) |
| Disclosure Reports Collected:                                                                                                                                                                                                                                                                                                                                                                                                                                                                                                                                                                                |           |
| 10/12                                                                                                                                                                                                                                                                                                                                                                                                                                                                                                                                                                                                        |           |
| See the Grid                                                                                                                                                                                                                                                                                                                                                                                                                                                                                                                                                                                                 |           |
| Total Raised to Date: \$20,281                                                                                                                                                                                                                                                                                                                                                                                                                                                                                                                                                                               |           |
| Records: 49 (See all Records)                                                                                                                                                                                                                                                                                                                                                                                                                                                                                                                                                                                |           |
| General Election Results for this Race                                                                                                                                                                                                                                                                                                                                                                                                                                                                                                                                                                       |           |