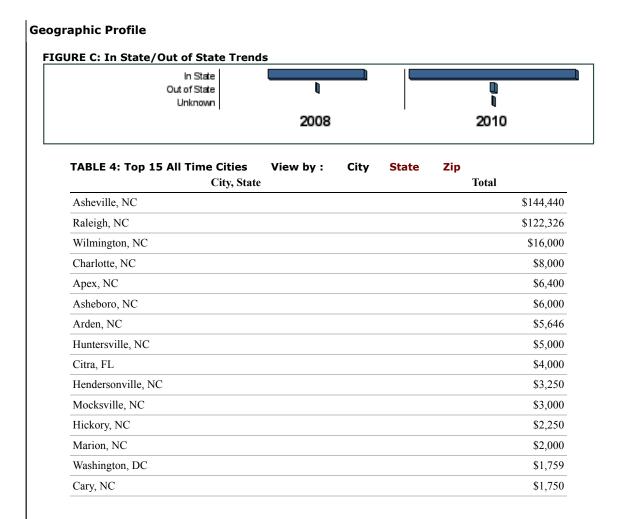

|
| Securities & Investment                           |       |         | \$5,75   |
| Retired                                           |       |         | \$5,32   |
| Republican Officials, Candidates & Former Members |       |         | \$4,25   |
| Accountants                                       |       |         | \$4,25   |
| Crop Production & Basic Processing                |       |         | \$4,00   |
| Miscellaneous Manufacturing & Distributing        |       |         | \$2,50   |
| Forestry & Forest Products                        |       |         | \$2,00   |
| Real Estate                                       |       |         | \$2,00   |

## FIGURE A: Sector Trends



return to top

## **Contributor Type Profile**

FIGURE B: Contributor Type Trends



return to top



return to top

http://www.follow the money.org/database/unique candidate.phtml?uc = 80998

833 N. Last Chance Gulch -- Helena, MT 59601

Phone: (406) 449-2480 | (406) 457-2091 (fax) © Copyright 1999-2011 National Institute on Money in State Politics

Content on this site is licensed under a Creative Commons Attribution-Noncommercial-Share Alike 3.0 United States License by the National Institute on Money in State Politics.